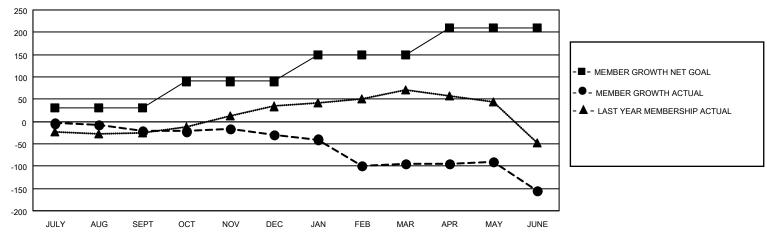

### District 4 L3

| Clubs         |               |             |               | Members               |                        |                         |                                                    |  |
|---------------|---------------|-------------|---------------|-----------------------|------------------------|-------------------------|----------------------------------------------------|--|
|               | RESULTS FOR   | R 2020-2021 |               | RESULTS FOR 2020-2021 |                        |                         |                                                    |  |
| QUARTER       | NEW CLUB GOAL | NEW CLUBS   | DROPPED CLUBS | QUARTER MEM           | BER GROWTH NET<br>GOAL | MEMBER GROWTH<br>ACTUAL | DROPPED<br>MEMBERS ACTUAL<br>(including transfers) |  |
| JULY/AUG/SEPT | 0             | 0           | 0             | JULY/AUG/SEPT         | 30                     | 37                      | 52                                                 |  |
| OCT/NOV/DEC   | 1             | 0           | 0             | OCT/NOV/DEC           | 60                     | 48                      | 56                                                 |  |
| JAN/FEB/MAR   | 1             | 0           | 6             | JAN/FEB/MAR           | 60                     | 13                      | 76                                                 |  |
| APR/MAY/JUNE  | 1             | 0           | 0             | APR/MAY/JUNE          | 60                     | 17                      | 72                                                 |  |

#### GOALS AND ACTUAL MEMBERS CUMULATIVE

| DROPPED CLUBS: 6 |     | 26 CLUBS OF 62 ADDED 1 OR MORE<br>NEW MEMBERS | GENDER DISTRIBUTION  MALE 596 (54.48%)  FEMALE 498 (45.52%) |               |     |
|------------------|-----|-----------------------------------------------|-------------------------------------------------------------|---------------|-----|
| DROPPED MEMBERS  |     |                                               | ILWALL                                                      | 490 (43.3270) |     |
| DECEASED         | 13  | CLICK HERE FOR CUMULATIVE                     | TOTAL FAMILY UNIT MEMBERS                                   |               | 258 |
| CLUB CANCELLED   | 57  | MEMBERSHIP DATA                               |                                                             |               | 420 |
| OTHER 186        |     |                                               | FAMILY MEMBERS PAYING HALF DUES                             |               | 138 |
| TOTAL            | 256 |                                               |                                                             |               |     |