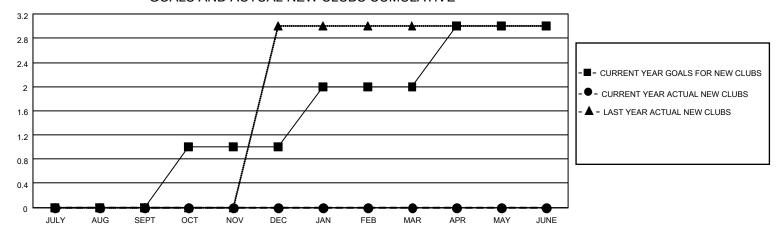

### District 4 L3

| Clubs         |               |             |               | Members               |                        |                         |                                                    |  |
|---------------|---------------|-------------|---------------|-----------------------|------------------------|-------------------------|----------------------------------------------------|--|
|               | RESULTS FOR   | R 2020-2021 |               | RESULTS FOR 2020-2021 |                        |                         |                                                    |  |
| QUARTER       | NEW CLUB GOAL | NEW CLUBS   | DROPPED CLUBS | QUARTER MEM           | BER GROWTH NET<br>GOAL | MEMBER GROWTH<br>ACTUAL | DROPPED<br>MEMBERS ACTUAL<br>(including transfers) |  |
| JULY/AUG/SEPT | 0             | 0           | 0             | JULY/AUG/SEPT         | 30                     | 37                      | 52                                                 |  |
| OCT/NOV/DEC   | 1             | 0           | 0             | OCT/NOV/DEC           | 60                     | 48                      | 56                                                 |  |
| JAN/FEB/MAR   | 1             | 0           | 6             | JAN/FEB/MAR           | 60                     | 13                      | 76                                                 |  |
| APR/MAY/JUNE  | 1             | 0           | 0             | APR/MAY/JUNE          | 60                     | 17                      | 72                                                 |  |

### GOALS AND ACTUAL NEW CLUBS CUMULATIVE